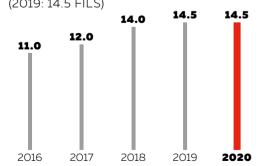

## **SHAREHOLDER RETURNS**

In line with our steadfast commitment to providing sustainable returns for our shareholders, we recommended a dividend of AED 0.145 per share in 2021. Dividend payments are consistent with 2020 figures, as we anticipate another year of strong business performance in 2021.

## **Dividend Per Share**

**14.5** fils

Read more on page 76.